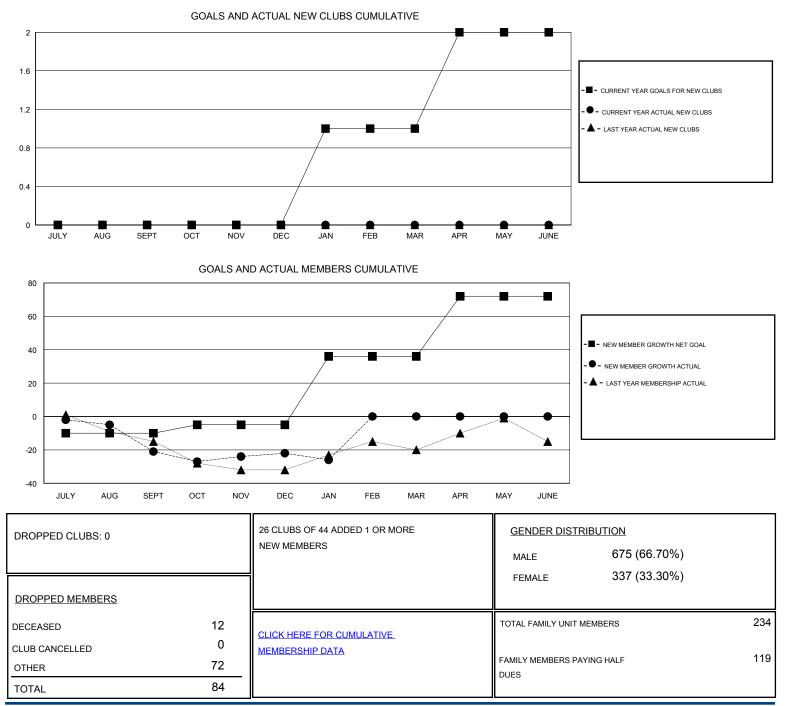

## LOCATION ONTARIO

GMT CA Clubs Members RESULTS FOR 2016-2017 RESULTS FOR 2016-2017 NEW CLUB GOAL NEW CLUBS DROPPED CLUBS NEW MEMBER GROWTH NEW MEMBER DROPPED QUARTER QUARTER NET GOAL (not reinstated GROWTH ACTUAL (not MEMBERS ACTUAL or transfers) reinstated or transfers) (including transfers) 0 0 0 -10 20 41 JULY/AUG/SEPT JULY/AUG/SEPT 0 0 0 5 31 32 OCT/NOV/DEC OCT/NOV/DEC 1 0 0 41 7 11 JAN/FEB/MAR JAN/FEB/MAR 0 0 APR/MAY/JUNE 1 APR/MAY/JUNE 36 0 0